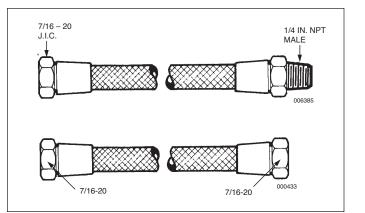

## Description

The Stainless Steel Actuation Hose is used to connect the actuation line flared tees between each agent tank. The hose has the same thread, 7/16-20, as the flared tees. The actuation hose allows flexibility between the rigid actuation piping and the tank valve.

Minimum Bend Radius: 27/32 in. (21 mm)

| Shipping<br>Assembly<br>Part No. | Description                                                        |
|----------------------------------|--------------------------------------------------------------------|
| 31809                            | Stainless Steel Braided Hose,<br>16 in. (40.6 cm) Female-to-Female |
| 32335                            | Stainless Steel Braided Hose,<br>20 in. (50.8 cm) Female-to-Female |
| 32336                            | Stainless Steel Braided Hose,<br>24 in. (60.9 cm) Female-to-Female |
| 73596                            | Stainless Steel Braided Hose,<br>12 in. (30.5 cm) Male-to-Female   |
| 73597                            | Stainless Steel Braided Hose,<br>16 in. (40.6 cm) Male-to-Female   |
| 73598                            | Stainless Steel Braided Hose,<br>20 in. (60.9 cm) Male-to-Female   |
| 415142                           | Stainless Steel Braided Hose,<br>32 in. (81.3 cm) Male-to-Female   |
| 430815                           | Stainless Steel Braided Hose,<br>42 in. (107cm) Male-to-Female     |