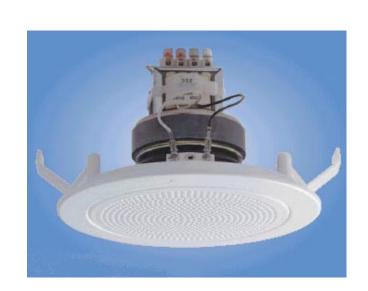

### **DESCRIPTION**

The Tyco EA0005 'One Shot' PA speaker and grille is designed to install easily into 10 to 13mm plasterboard/acoustic ceilings.

Simply drill the required size hole, terminate the wiring and push the speaker into the ceiling until it snaps into place.

They are designed to meet the requirements of AS2220.1.

The transformer features five power taps from 0.33 to 5W and a  $22\mu F$  capacitor and a 4 way terminal block.