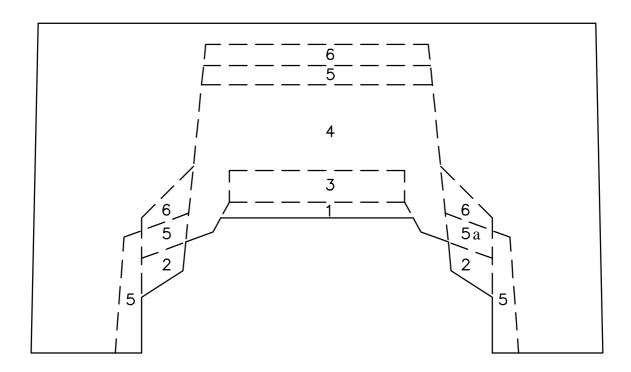

## **BAFFLE INSTRUCTIONS**

The following sections must be removed from the Universal Baffle to fit the profile of the respective detectors. Sections are removed by tearing along perforations.

| DETECTOR      | BASE            | REMOVE               |
|---------------|-----------------|----------------------|
| 814PH         | MUB             | 1, 2, 3              |
| MR614         | M614            | 1, 2, 3, 5a *        |
| P131A         | Z131            | NONE                 |
| P73A          | Z72B            | 1, 2, 3              |
| P72A, P76B    | Z72B            | 1, 2, 3, 4, 5, 5a, 6 |
| P24B          | Z500, Z56, Z56N | 1, 3, 4              |
| P24B          | Z54B            | 1, 2, 3, 4, 5, 5a, 6 |
| HOCHIKI SLK-A | YBF-RL/4AH4     | 1, 2                 |
| C29BEx        | Z94C            | 1, 2, 3, 4, 5, 5a    |

<sup>\*</sup> Section 5a must be positioned over the LED indicator of the MR614 smoke detector