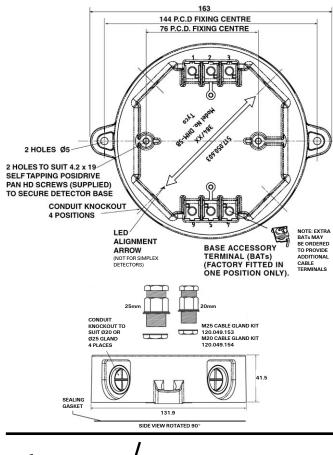

#### DESCRIPTION

The Deckhead Mounting is used when detectors are fitted in environments that can adversely affect the base terminals eg. particularly damp or dirty. It can be used with Tyco 600/ 800 Series detectors with 5B or 5BI bases and also with the Simplex range of detectors. Only detectors suitable for the environment should be used - consult bulletin GPBD0018. The Deckhead Mounting is secured to a suitable surface that is flat over the area of the underside of the Deckhead, using two 4.2 dia. countersunk screws at 144mm fixing centres. Two pan head 4.2 x 25mm (8-32x1") screws are supplied for fixing the detector base. When Tyco 600/800 Series detectors are to be used, the Deckhead Mounting is aligned so that the arrow which is embossed in the bottom is in line with the direction required for visual inspection of the detector LED. Where Simplex detectors are used, the LED location is at 90 degrees to the arrow.

#### Mechanical

| Overall Dimensions:       |                         |
|---------------------------|-------------------------|
| Height                    | 41.5mm                  |
| Width                     | 163mm                   |
| Weight                    | 200g                    |
| Material                  | 20% glass filled P.B.T. |
| Part Numbers              |                         |
| DHM-5B                    | 517.050.603             |
| M20 Gland                 | 120.049.154             |
| M25 Gland                 | 120.049.153             |
| Base Accessory            | 517.050.612             |
| Terminal Kit (pack of 10) |                         |
| Environmental             |                         |
| Ambient Temperature       | -25°C to +70°C          |
| Storage Temperature       | -30°C to +75°C          |
| Relative Humidity         | up to 95% (non cond.)   |

Ingress Protection

IP55 (interface of 5B Base & DHM-5B)

The Deckhead Mounting comprises:

- Housing having 4x 20/25mm breakouts for conduit connection
- Two 4.2 x 25mm long, self tapping posidrive pan head screws to secure the detector base
- Sealing gasket