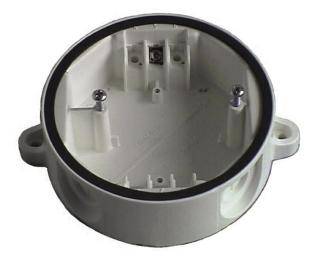

#### DESCRIPTION

The Deckhead Mounting is used when detectors are fitted in environments that can adversely affect the base terminals eg. particularly damp or dirty. It can be used with Tyco 600/ 800 Series detectors with 5B or 5BI bases and also with the Simplex range of detectors. Only detectors suitable for the environment should be used - consult bulletin GPBD0018. The Deckhead Mounting is secured to a suitable surface that is flat over the area of the underside of the Deckhead, using two 4.2 dia. countersunk screws at 144mm fixing centres. Two pan head 4.2 x 25mm (8-32x1") screws are supplied for fixing the detector base. When Tyco 600/800 Series detectors are to be used, the Deckhead Mounting is aligned so that the arrow which is embossed in the bottom is in line with the direction required for visual inspection of the detector LED. Where Simplex detectors are used, the LED location is at 90 degrees to the arrow.

Ingress Protection

IP55 (interface of 5B Base & DHM-5B)

The Deckhead Mounting comprises:

- Housing having 4x 20/25mm breakouts for conduit connection
- Two 4.2 x 25mm long, self tapping posidrive pan head screws to secure the detector base
- Sealing gasket